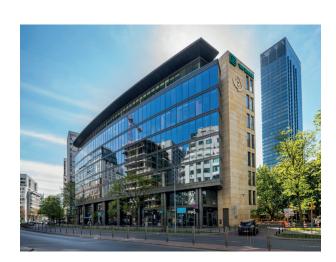

## ul. Grzybowska 5A. Grzybowska Park. 00-132 Warsaw.

### Facts and Figures/Highlights.

- Year built: 2009.
- Prestigious 7-storey office building.
- Modern reinforced concrete skeleton design with sandstone façade.
- 1st and 2nd sublevels; heated/ventilated underground car park.
- 4 elevators available.
- Flat roof with internal roof drainage.
- Retail and catering units on the ground floor.
- Lobby over 2 floors with granite floor in the foyer.
- Security system (access / CCTV monitoring, alarm system).
- Air-conditioning, heating provided by district heating.

### Technical features.

A-class, 8-story office building with ground floor retail component.

4 elevators.

66 indoor parking spaces.

Modern, spacious lobby with 24h reception service.

Landscaped park area with a restaurant and leisure spots under the trees.