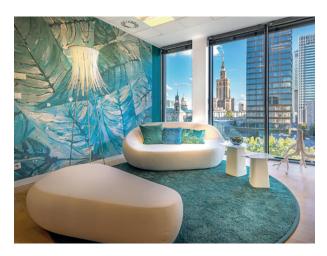

### Facts and Figures/Highlights.

- Year built: 2009.
- Prestigious 7-storey office building.
- Modern reinforced concrete skeleton design with sandstone façade.
- 1st and 2nd sublevels; heated/ventilated underground car park.
- 4 elevators available.
- Flat roof with internal roof drainage.
- Retail and catering units on the ground floor.
- Lobby over 2 floors with granite floor in the foyer.
- Security system (access / CCTV monitoring, alarm system).
- Air-conditioning, heating provided by district heating.

- Office spaces divisible in up to 3 rental areas.
- Flexible layout.
- Insulating glazing and internal solar protection available.
- Good natural lighting.
- Suspended ceilings with integrated lighting and ventilation.
- High level of technical equipment, such as raised floors available.
- Clear floor height in the office spaces of 2.70 m.
- BREEAM In-Use: Asset (very good)/ Building Mgmt. (very good).