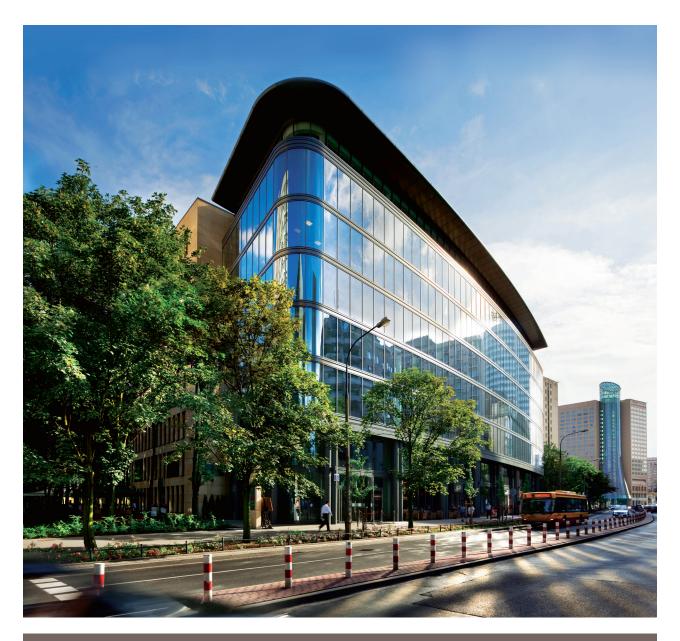

## ul. Grzybowska 5A. Grzybowska Park. 00-132 Warsaw.

### Facts and Figures/Highlights.

- Year built: 2009.
- Prestigious 7-storey office building.
- Modern reinforced concrete skeleton design with sandstone façade.
- 1st and 2nd sublevels; heated/ventilated underground car park.
- 4 elevators available.
- Flat roof with internal roof drainage.
- Retail and catering units on the ground floor.
- Lobby over 2 floors with granite floor in the foyer.
- Security system (access / CCTV monitoring, alarm system).
- Air-conditioning, heating provided by district heating.

- Office spaces divisible in up to 3 rental areas.
- Flexible layout.
- Insulating glazing and internal solar protection available.
- Good natural lighting.
- Suspended ceilings with integrated lighting and ventilation.
- High level of technical equipment, such as raised floors available.
- Clear floor height in the office spaces of 2.70 m.
- BREEAM In-Use: Asset (very good)/ Building Mgmt. (very good).