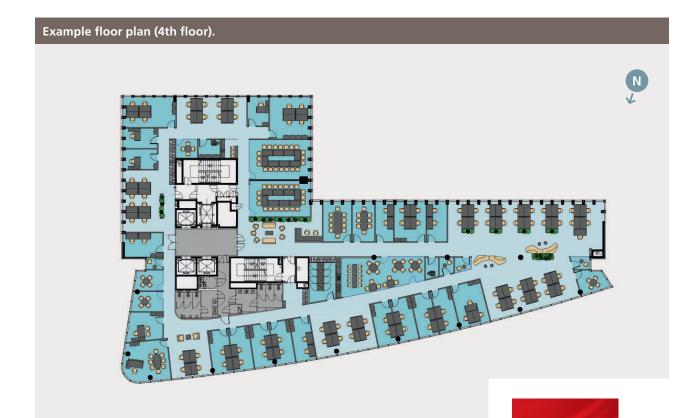

# ul. Grzybowska 5A. Grzybowska Park. 00-132 Warsaw.

| Rental space.   |              |                 |
|-----------------|--------------|-----------------|
| Floor           | Rental space | Type of space   |
| 7 <sup>th</sup> | 1,301 sq.m   | office          |
| 6 <sup>th</sup> | 1,397 sq.m   | office          |
| 5 <sup>th</sup> | 1,404 sq.m   | office          |
| 4 <sup>th</sup> | 1,401 sq.m   | office          |
| 3 <sup>rd</sup> | 1,401 sq.m   | office          |
| 2 <sup>nd</sup> | 1,398 sq.m   | office          |
| 1 <sup>st</sup> | 1,218 sq.m   | office          |
| Ground Floor    | 28 sq.m      | office          |
| Ground Floor    | 815 sq.m     | retail/catering |
| Total           | 10,364 sq.m  |                 |
| Parking         | 66 spaces    | underground     |
| Archive         | 19 sq.m      | storage         |