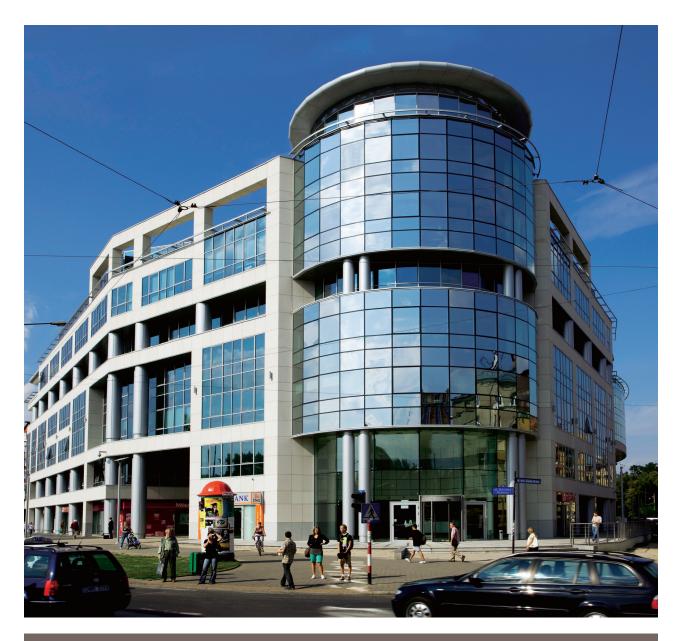

## ul. Gen. Josefa Bema 2. Bema Plaza. 50-265 Wrocław.

### Facts and Figures/Highlights.

- Year built: 2007.
- 7-storey office building with 2 basement floors.
- Modern reinforced concrete skeleton design.
- Attractive façade of sandstone, metal and glass.
- Landscaped courtyard with fountain.
- Sufficient underground car parking spaces, heated and ventilated.
- 3 entrance areas with utility service shafts.
- 4 elevators per entrance.
- Access control by means of magnetic stripe cards.
- Restaurant, shops and service areas on the ground floor.
- Public areas with natural stone panelling on the walls.

- Bright rooms with floor-to-ceiling windows.
- Office floor planned as an open-plan office.
- Suspended ceilings, raised floors, clear height 2.70 m.
- Small-scale partitioning possible.
- BREEAM In-Use: Asset (good) / Building Mgmt. (very good).