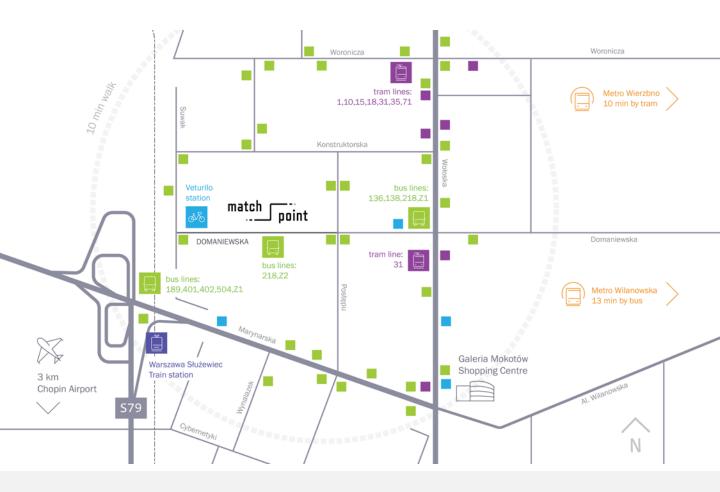

The location in the very center of Mokotow allows efficient communication with other districts of Warsaw and quick access to the airport.

## Communication