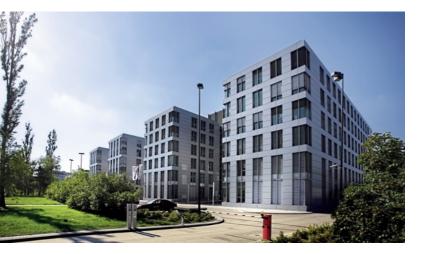

Property particulars

Dla: Lorem ipsum dolor sit amet

Data: 20.07.2017

MatchPoint is an office complex located at Domaniewska 50 A/B in Warsaw.

The complex consists of two twin, 6-storey buildings A and B, with very good visibility. At the disposal of the tenants are car parks: underground and overground and a canteen.

The location in the very center of Mokotow allows efficient communication with other districts of Warsaw and quick access to the airport.