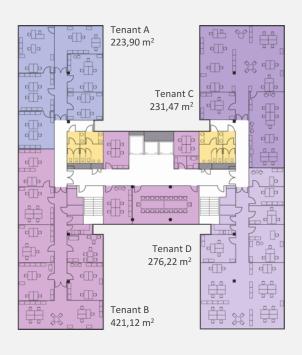

Raised floors

Partition walls

Electrical wiring

Telephone wiring

Computer wiring

Smoke and heat detectors

Arrangement building B – 4 tenants

1 freight-passenger lift per building

## Arrangement building A - 1 tenant

Ν

ul. Domaniewska

1 - 4 floors

1340 m<sup>2</sup> total floor area 1 - 4 floors

1337 m<sup>2</sup> total floor area