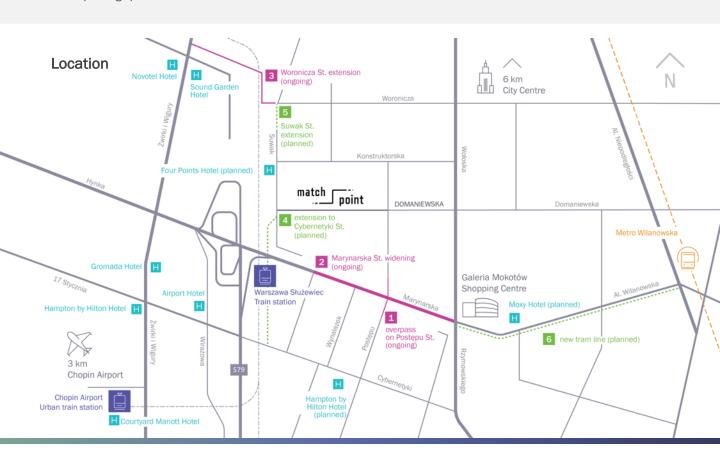

The location in the very center of Mokotow allows efficient communication with other districts of Warsaw and quick access to the airport.

## Communication