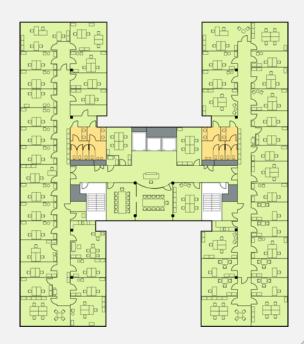

Raised floors

Partition walls

Electrical wiring

Telephone wiring

Computer wiring

Smoke and heat detectors

Arrangement building B – 4 tenants

1 freight-passenger lift per building

## Arrangement building A - 1 tenant

Ν

ul. Domaniewska

1 - 4 floors

1340 m<sup>2</sup> total floor area 1 - 4 floors

1337 m<sup>2</sup> total floor area