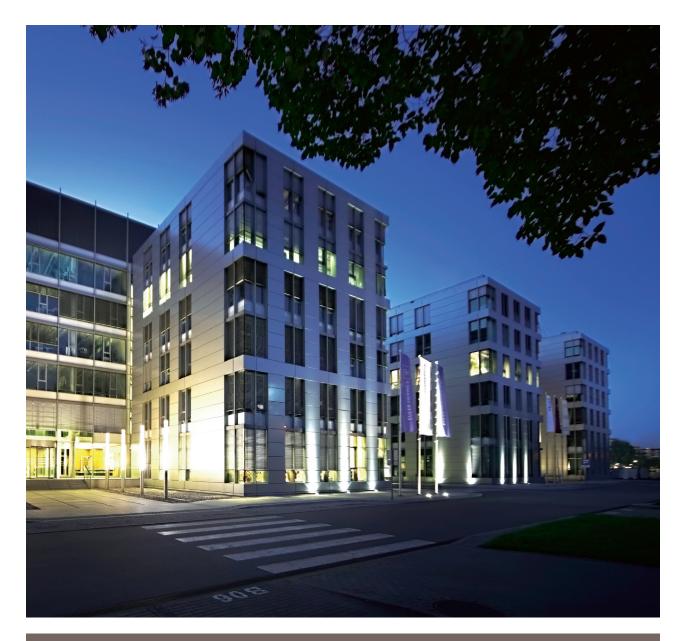

# ul. Domaniewska 50 B. Match Point B. 02-672 Warsaw.

## Facts and Figures / Highlights.

- Year built: 2005.
- Prestigious 7-storey office building.
- Reinforced concrete skeleton design.
- Aluminium-glass façade with insulating glazing.
- External solar protection available.
- Heated and ventilated underground car park.
- Granite floor in the foyer/revolving door system.
- 3 elevators and 2 sanitary cells on all floors.
- Flat roof / internal roof drainage.
- Good natural lighting and ventilation.
- Suspended ceilings in the corridors.
- Integrated ventilation in the office areas.

# Technical features.

7-story office building.

3 elevators.

213 parking spaces.

Modern, spacious lobby with 24h reception service.

Green leisure area in front of the building.

Suspended ceilings in the corridors, clear height of 3.80 m/3.00 m.