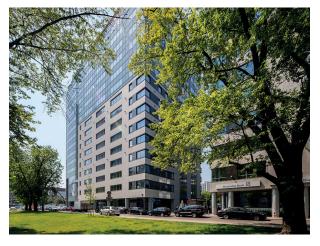

## al. Jana Pawla II 17. Atrium ONE. 00-854 Warsaw.

## Technical features.

A-class, 14-story office building with ground floor retail component.

7 elevators.

145 indoor parking spaces.

Modern, spacious lobby with 24h reception service.

Suspended ceiling with a clear height of 2,75 m in the office space.