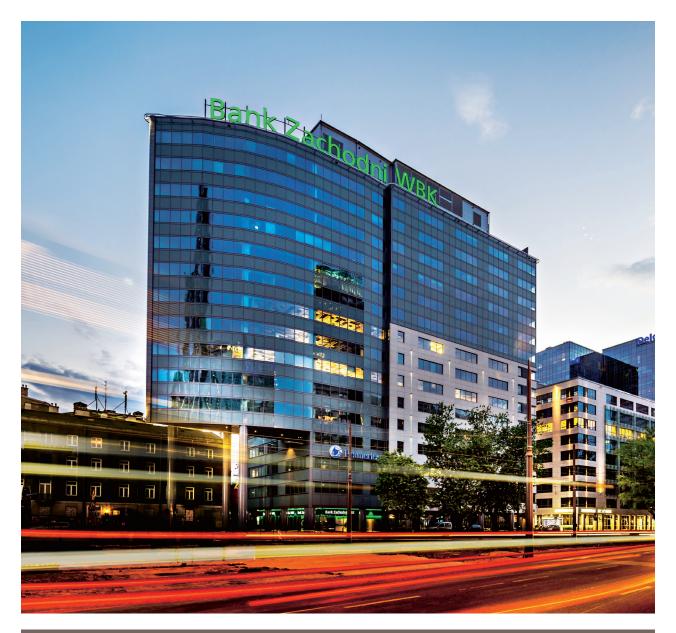

# al. Jana Pawla II 17. Atrium ONE. 00-854 Warsaw.

## Facts and Figures/Highlights.

- Year built: 2013.
- 15-storey office and retail building with
- 4 basement floors.
- Attractive façade of natural stone, metal and glass.
- Underground car parking spaces heated and
- ventilated.
- 7 elevators
- Bakery and service areas on the ground floor.
- Ceramic floor tiles in the foyer and revolving
- door system.
- Access control, security, 24h CCTV.
- Bright rooms with floor-to-ceiling windows.