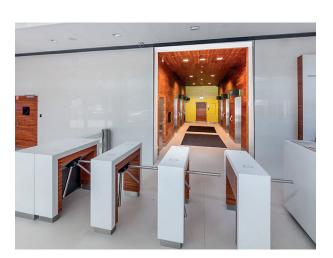

## Facts and Figures/Highlights.

- Year built: 2013.
- 15-storey office and retail building with
- 4 basement floors.
- Attractive façade of natural stone, metal and glass.
- Underground car parking spaces heated and
- ventilated.
- 7 elevators
- Bakery and service areas on the ground floor.
- Ceramic floor tiles in the foyer and revolving
- door system.
- Access control, security, 24h CCTV.
- Bright rooms with floor-to-ceiling windows.

Raised floors.

Central heating via district heating distributed by radiators. Earth pump providing zero-emission heating.

Cooling beams system.

Personalized access control.

BMS-controled CCTV monitoring of common areas.