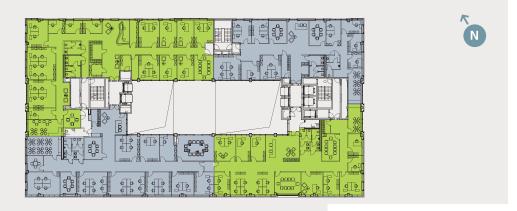

Archive

Ground Floor

Ground Floor

| ace. |              |               |  |
|------|--------------|---------------|--|
|      | Rental space | Type of space |  |
|      | 769 sq.      | m office      |  |
|      | 768 sq.      | m office      |  |
|      | 757 sq.      | m office      |  |
|      | 759 sq.      | m office      |  |
|      | 759 sq.      | m office      |  |
|      | 740 sq.      | m office      |  |
|      | 1,866 sq.    | m office      |  |
|      | 1,864 sq.    | m office      |  |
|      | 1,958 sq.    | m office      |  |
|      | 1,958 sq.    | m office      |  |
|      | 1,957 sq.    | m office      |  |
|      |              | m office      |  |

1,935 sq.m

1,677 sq.m

1,106 sq.m

20,902 sq.m

220 spaces

172 sq.m

75 sq.m

### Example floor plan (4th floor).





#### Deka Immobilien Investment GmbH Europe Regional Office / Poland Marszalkowska Centre 126/134 Marszalkowska Street 00-008 Warszawa, Poland www.deka-immobilien.com



www.atriumgarden.pl www.deka-stars-poland.pl



## Contact Daniel Pater

Phone: +48 696 655 705 Email: daniel.pater@deka.de



office

office

office

retail/catering

underground

storage