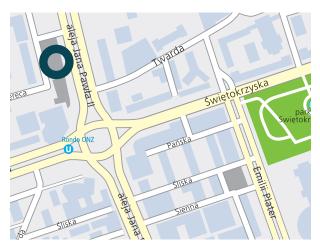

### Location.

- CBD of Warsaw.
- International airport reachable within 20 minutes by car.
- Metro, tram and bus stops in the direct vicinity of the property.
- Central station reachable within app. 10-minutes walk.