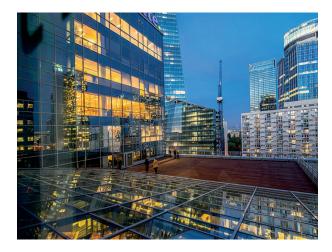

#### Facts and Figures/Highlights.

- Year built: 2009.
- Office building consisting of 9 and 15-storey buildings.
- Attractive façade of natural stone and granite
- Flat roof with roof terrace available.
- 2 covered courtyards.
- 3-floor underground car park with adequate car parking spaces.
- Heated and ventilated underground car park.
- Spacious lobby with reception area.
- Refurbishment of entrance hall and main door 2017/2018.
- 8 passenger lifts and 1 goods lift available.