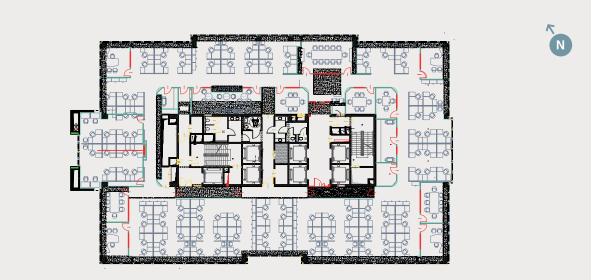

| office        |
| 15 <sup>th</sup>                         | 1,201 sq.m   | office        |
| 14 <sup>th</sup>                         | 1,199 sq.m   | office        |
| 13 <sup>th</sup>                         | 1,192 sq.m   | office        |
| 12 <sup>th</sup>                         | 1,199 sq.m   | office        |
| 11 <sup>th</sup>                         | 1,201 sq.m   | office        |
| 10 <sup>th</sup>                         |              | office        |
| Ground Floor<br>to 9 <sup>th</sup> Floor | 14,747 sq.m  | hotel         |
| Total                                    | 25,228 sq.m  |               |
| Parking                                  | 200 spaces   | underground   |
| Archive                                  | 742 sq.m     | storage       |

### Typical Floor.





www.andersia-tower.pl www.deka-stars-poland.pl



#### Contact

Daniel Pater Phone: +48 696 655 705 Email: daniel.pater@deka.de



Deka Immobilien Investment GmbH Europe Regional Office / Poland Marszalkowska Centre 126/134 Marszalkowska Street 00-008 Warszawa, Poland www.deka-immobilien.com