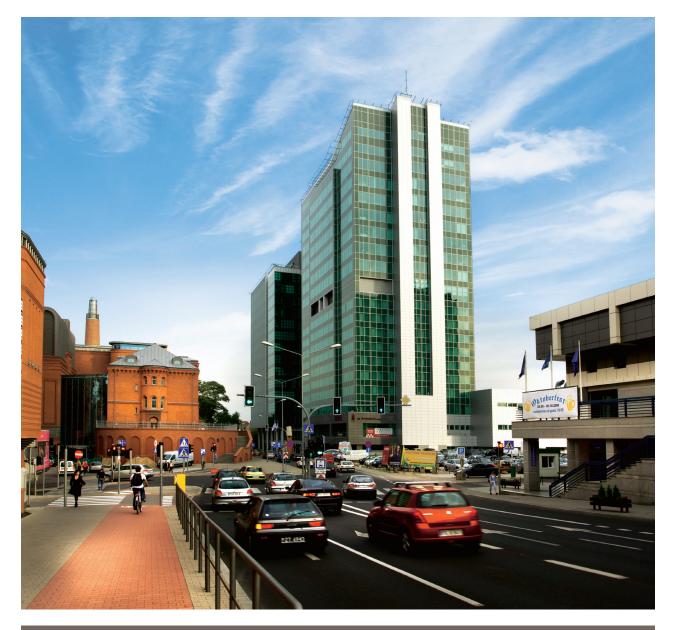

# Plac Wladyslawa Andersa 3. Andersia Tower. 61-894 Poznań.

 $\wedge N \underset{\mathsf{T}}{\mathsf{D}} \underset{\mathsf{W}}{\mathsf{E}} \underset{\mathsf{R}}{\mathsf{R}} \underset{\mathsf{R}}{\mathsf{S}} \mathsf{I} \wedge$ 

#### Facts and Figures/Highlights.

- Year built: 2007.
- Distinctive 19-storey building with 4-Star Hotel.
- 2 basement floors.
- Separate development for hotel and office use.
- Imposing aluminium-glass-façade.
- 12 elevators.
- Hotel with 171 bedrooms as well as conference
- and meeting rooms.
- Restaurant, Lobby Bar, Executive Lounge,
- Fitness centre, spa with indoor pool.
- Partial air-conditioning in the hotel area.
- Full air-conditioning in the office area.
- Access control by magnetic cards.

- CCTV monitoring and alarm system.
- Fire alarm system and sprinkler systems.
- Central heating via district heating.
- BREEAM In-Use: Office; Asset (good), Hotel;
- Asset (very good) / Building Mgmt. (good).